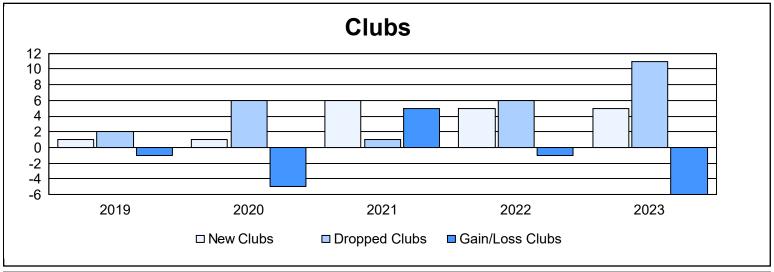

District 35 L

As of June 2023 Cumulative

| Year      | New<br>Clubs | Dropped<br>Clubs | Gain/<br>Loss<br>Clubs | New<br>Members | Charter<br>Members | Reinstate<br>Members | Transfer<br>Members | Total<br>Member<br>Added | Total<br>Members<br>Dropped | Gain/<br>Loss<br>Members |
|-----------|--------------|------------------|------------------------|----------------|--------------------|----------------------|---------------------|--------------------------|-----------------------------|--------------------------|
| 2018-2019 | 1            | 2                | -1                     | 136            | 22                 | 22                   | 29                  | 209                      | 339                         | -130                     |
| 2019-2020 | 1            | 6                | -5                     | 111            | 22                 | 33                   | 11                  | 177                      | 311                         | -134                     |
| 2020-2021 | 6            | 1                | 5                      | 212            | 139                | 28                   | 31                  | 410                      | 249                         | 161                      |
| 2021-2022 | 5            | 6                | -1                     | 211            | 121                | 45                   | 6                   | 383                      | 416                         | -33                      |
| 2022-2023 | 5            | 11               | -6                     | 178            | 114                | 23                   | 26                  | 341                      | 386                         | -45                      |
| Average   | 4            | 5                | -2                     | 170            | 84                 | 30                   | 21                  | 304                      | 340                         | -36                      |