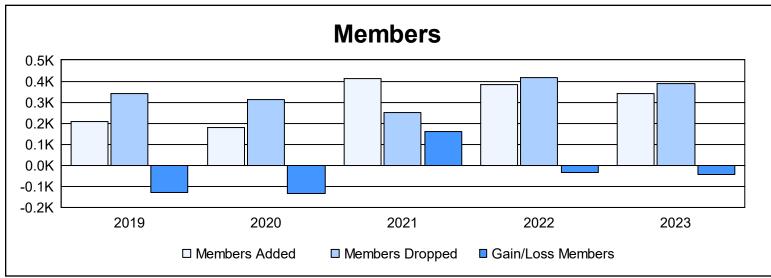

District 35 L

As of June 2023 Cumulative

| Year      | New<br>Clubs | Dropped<br>Clubs | Gain/<br>Loss<br>Clubs | New<br>Members | Charter<br>Members | Reinstate<br>Members | Transfer<br>Members | Total<br>Member<br>Added | Total<br>Members<br>Dropped | Gain/<br>Loss<br>Members |
|-----------|--------------|------------------|------------------------|----------------|--------------------|----------------------|---------------------|--------------------------|-----------------------------|--------------------------|
| 2018-2019 | 1            | 2                | -1                     | 136            | 22                 | 22                   | 29                  | 209                      | 339                         | -130                     |
| 2019-2020 | 1            | 6                | -5                     | 111            | 22                 | 33                   | 11                  | 177                      | 311                         | -134                     |
| 2020-2021 | 6            | 1                | 5                      | 212            | 139                | 28                   | 31                  | 410                      | 249                         | 161                      |
| 2021-2022 | 5            | 6                | -1                     | 211            | 121                | 45                   | 6                   | 383                      | 416                         | -33                      |
| 2022-2023 | 5            | 11               | -6                     | 178            | 114                | 23                   | 26                  | 341                      | 386                         | -45                      |
| Average   | 4            | 5                | -2                     | 170            | 84                 | 30                   | 21                  | 304                      | 340                         | -36                      |